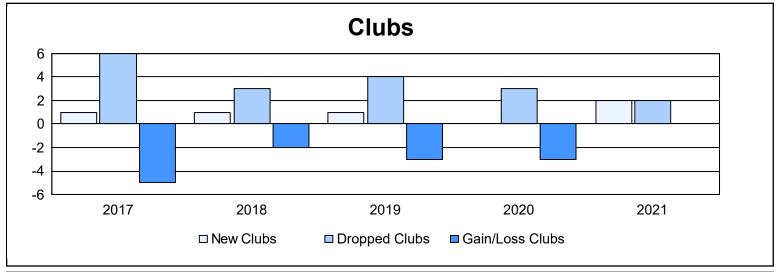

DISTRICT LC 1 As of June 2021 Cumulative

| Year      | New<br>Clubs | Dropped<br>Clubs | Gain/<br>Loss<br>Clubs | New<br>Members | Charter<br>Members | Reinstate<br>Members | Transfer<br>Members | Total<br>Member<br>Added | Total<br>Members<br>Dropped | Gain/<br>Loss<br>Members |
|-----------|--------------|------------------|------------------------|----------------|--------------------|----------------------|---------------------|--------------------------|-----------------------------|--------------------------|
| 2016-2017 | 1            | 6                | -5                     | 106            | 52                 | 2                    | 10                  | 170                      | 257                         | -87                      |
| 2017-2018 | 1            | 3                | -2                     | 133            | 30                 | 2                    | 8                   | 173                      | 206                         | -33                      |
| 2018-2019 | 1            | 4                | -3                     | 81             | 24                 | 5                    | 5                   | 115                      | 180                         | -65                      |
| 2019-2020 | 0            | 3                | -3                     | 43             | 9                  | 6                    | 12                  | 70                       | 183                         | -113                     |
| 2020-2021 | 2            | 2                | 0                      | 51             | 71                 | 8                    | 4                   | 134                      | 198                         | -64                      |
| Average   | 1            | 4                | -3                     | 83             | 37                 | 5                    | 8                   | 132                      | 205                         | -72                      |